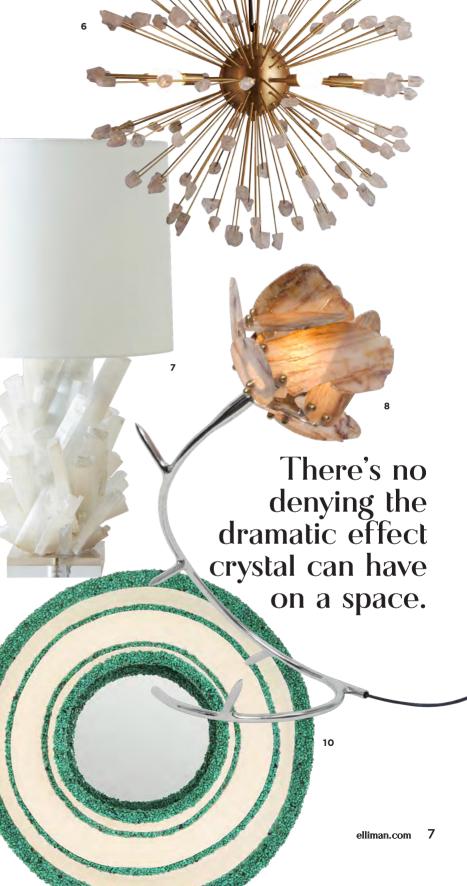

- Fluorite, by Studio Greytak; \$18,900; guyregalnyc.com
- **6.** Selenite ray pendant lamp with 128 quartz crystals; *\$799; CB2.com*
- **7.** Selenite table lamp with lucite base; \$4,450; homenature.com
- 8. Stone Rose quartz table light by Chen Chen & Kai Williams; \$5,200; thefutureperfect.com
- **9.** Malachite with brass rim; from \$125; creelandgow.com
- **10.** Bahia mirror in ceramic and tinted howlite; \$3,000; regisdesaintdo.com