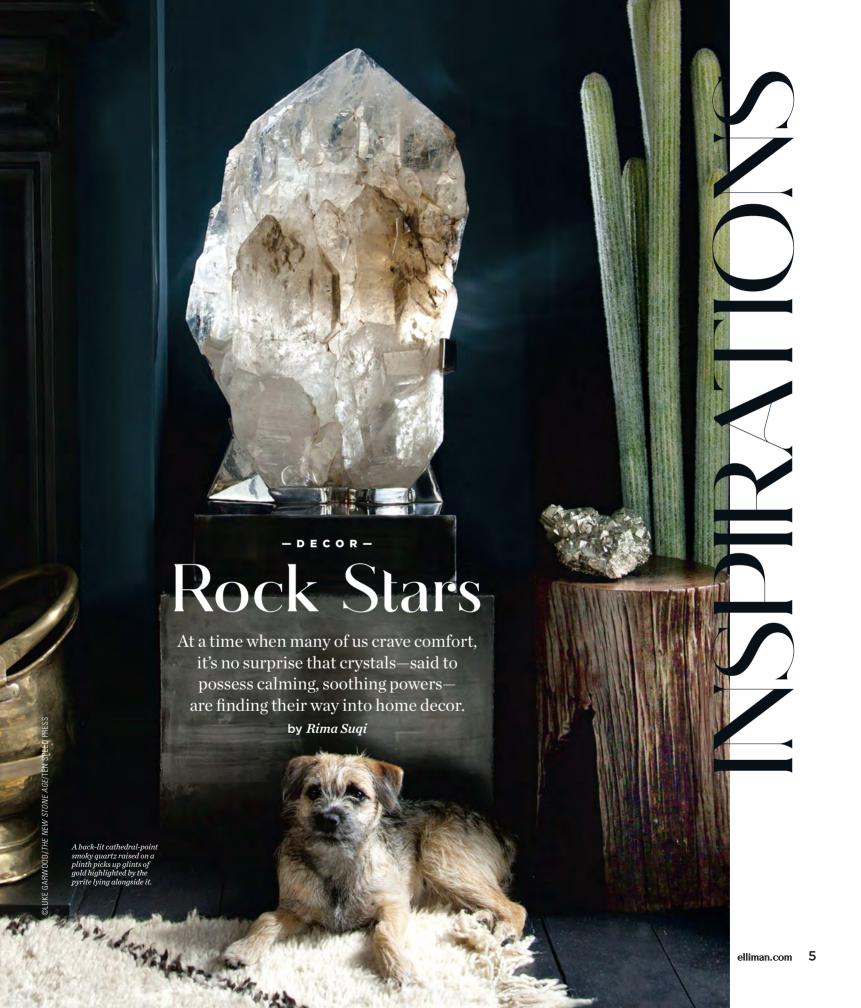

## **FEATURING** THE **DOUGLAS ELLIMAN PORTFOLIO** Proposition of the last of the

ALFRESCO HOME THEATERS / INSPIRED KITCHENS
BACKYARD OASES / FIND THE PERFECT SUBURB / GARDENS WITH A PURPOSE





- 1. Rose Bubble II rock crystal quartz chandelier; \$28,700; phoenixgalleryny.com
- 2. Lumino gemstone coasters in eggplant agate; \$175 for a set of four; annanewyork.com
- 3. Circa 1950 Verdura gold and Palladium octagonal box with chrysocolla-set lid from A La Vieille Russie; about \$50; alvr.com
- **4.** "Birth" nesting tables by Arriau, in polished brass and quartz; \$39,000; donzella.com
- **5.** "Erosion" patinated bronze sconce with

- Fluorite, by Studio Greytak; \$18,900; guyregalnyc.com
- **6.** Selenite ray pendant lamp with 128 quartz crystals; *\$799; CB2.com*
- **7.** Selenite table lamp with lucite base; \$4,450; homenature.com
- 8. Stone Rose quartz table light by Chen Chen & Kai Williams; \$5,200; thefutureperfect.com
- **9.** Malachite with brass rim; from \$125; cr